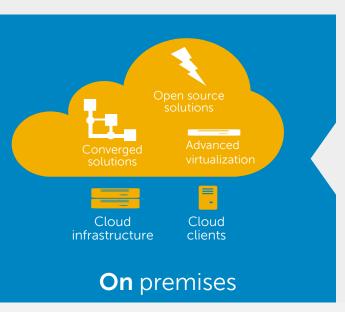

# Decisions, decisions....

Many ways to transform...

- · User-managed or vendor-managed
- Enables a self-service pool of resources for infrastructure & application needs
- Ideal for biz-critical and legacy applications, introduce IaaS
- Allows for greater customer control of apps and services

**Private Cloud Management** 

- Off-premises
- Provides on-demand resources and services while reducing CapEx
- Ideal for test & dev, elastic web services, fast time-to-value
- Allows for greater agility and flexibility of apps and services

**Public Cloud Management** 

**Private Clouds** 

**Public Clouds** 