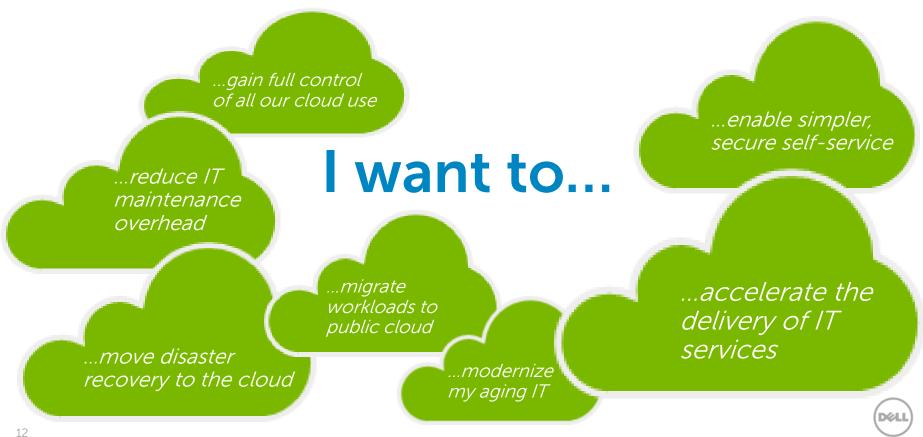

# Where are you on your journey to the cloud?

# What's next in your path to the cloud?