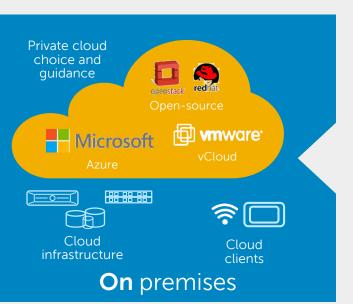

## **Cloud broker | Cloud management provider**

- Provisioning, governance and risk management across single and multiple cloud environments
- Performance monitoring and service assurance
- SaaS, data, and application integration

Public cloud ecosystem Software as a service Vertical cloud Managed private cloud **Off** premises

Dell cloud consulting and application services

### **Cloud management**

- •Dell Cloud Manager
- Foglight, SecureWorksCloud integration
- •Dell Boomi

#### **Public Cloud Partners**

• Amazon, Google, Microsoft,...

### **Hosted Cloud**

- Dell Cloud on Demand
- Dell Cloud Dedicated

### **Vertical Specialization**

- Dell Cloud Clinical Archive
- Dell Government Cloud
- Dell Workspace as a Service

Off premises

Dell cloud consulting and application services